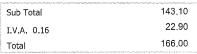

| Sub Total   | 214.66 |
|-------------|--------|
| I.V.A. 0.16 | 34.34  |
| Total       | 249.00 |

| RFC del emisor                           | Nombre o razón social<br>del emisor | RFC del receptor           | Nombre o razón social del receptor   |
|------------------------------------------|-------------------------------------|----------------------------|--------------------------------------|
| ICR9305317G4                             | ICR                                 | IVD990911KU1               | INSTITUTO VERACRUZANO<br>DEL DEPORTE |
| Folio fiscal                             | Fecha de expedición                 | Fecha<br>certificación SAT | PAC que certificó                    |
| E8EE6B23-BE24-4D17-84B5-<br>D7FC793B3996 | 2022-11-14T10:25:44                 | 2022-11-<br>14T12:25:47    | MIS1112095W0                         |
| Total del CFDI                           | Efecto del comprobante              | Estado CFDI                | Estatus de cancelación               |
| \$249.00                                 | Ingreso                             | Vigente                    | Cancelable sin aceptación            |