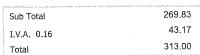

| Sub Total   | 214.66 |
|-------------|--------|
| I.V.A. 0.16 | 34.34  |
| Total       | 249.00 |

| RFC del emisor                           | Nombre o razón social<br>del emisor | RFC del receptor           | Nombre o razón social del receptor   |
|------------------------------------------|-------------------------------------|----------------------------|--------------------------------------|
| ICR9305317G4                             | ICR                                 | IVD990911KU1               | INSTITUTO VERACRUZANO<br>DEL DEPORTE |
| Folio fiscal                             | Fecha de expedición                 | Fecha<br>certificación SAT | PAC que certificó                    |
| E8EE6B23-BE24-4D17-84B5-<br>D7FC793B3996 | 2022-11-14T10:25:44                 | 2022-11-<br>14T12:25:47    | MIS1112095W0                         |
| Total del CFDI                           | Efecto del comprobante              | Estado CFDI                | Estatus de cancelación               |
| \$249.00                                 | Ingreso                             | Vigente                    | Cancelable sin aceptación            |