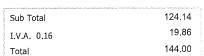

| Sub Total   | 214.66 |
|-------------|--------|
| I.V.A. 0.16 | 34.34  |
| Total       | 249.00 |

| RFC del emisor                           | Nombre o razón social<br>del emisor | RFC del receptor           | Nombre o razón social del receptor   |
|------------------------------------------|-------------------------------------|----------------------------|--------------------------------------|
| ICR9305317G4                             | ICR                                 | IVD990911KU1               | INSTITUTO VERACRUZANO<br>DEL DEPORTE |
| Folio fiscal                             | Fecha de expedición                 | Fecha<br>certificación SAT | PAC que certificó                    |
| E8EE6B23-BE24-4D17-84B5-<br>D7FC793B3996 | 2022-11-14T10:25:44                 | 2022-11-<br>14T12:25:47    | MIS1112095W0                         |
| Total del CFDI                           | Efecto del comprobante              | Estado CFDI                | Estatus de cancelación               |
| \$249.00                                 | Ingreso                             | Vigente                    | Cancelable sin aceptación            |