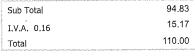

| Sub Total   | 214.66 |
|-------------|--------|
| I.V.A. 0.16 | 34.34  |
| Total       | 249.00 |

| RFC del emisor                           | Nombre o razón social<br>del emisor | RFC del receptor           | Nombre o razón social del receptor   |
|------------------------------------------|-------------------------------------|----------------------------|--------------------------------------|
| ICR9305317G4                             | ICR                                 | IVD990911KU1               | INSTITUTO VERACRUZANO<br>DEL DEPORTE |
| Folio fiscal                             | Fecha de expedición                 | Fecha<br>certificación SAT | PAC que certificó                    |
| E8EE6B23-BE24-4D17-84B5-<br>D7FC793B3996 | 2022-11-14T10:25:44                 | 2022-11-<br>14T12:25:47    | MIS1112095W0                         |
| Total del CFDI                           | Efecto del comprobante              | Estado CFDI                | Estatus de cancelación               |
| \$249.00                                 | Ingreso                             | Vigente                    | Cancelable sin aceptación            |