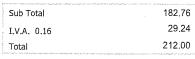

| Sub Total   | 214.66 |
|-------------|--------|
| I.V.A. 0.16 | 34.34  |
| Total       | 249.00 |

| RFC del emisor                           | Nombre o razón social<br>del emisor | RFC del receptor           | Nombre o razón social del receptor   |
|------------------------------------------|-------------------------------------|----------------------------|--------------------------------------|
| ICR9305317G4                             | ICR                                 | IVD990911KU1               | INSTITUTO VERACRUZANO<br>DEL DEPORTE |
| Folio fiscal                             | Fecha de expedición                 | Fecha<br>certificación SAT | PAC que certificó                    |
| E8EE6B23-BE24-4D17-84B5-<br>D7FC793B3996 | 2022-11-14T10:25:44                 | 2022-11-<br>14T12:25:47    | MIS1112095W0                         |
| Total del CFDI                           | Efecto del comprobante              | Estado CFDI                | Estatus de cancelación               |
| \$249.00                                 | Ingreso                             | Vigente                    | Cancelable sin aceptación            |