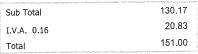

| Sub Total   | 214.66 |
|-------------|--------|
| I.V.A. 0.16 | 34.34  |
| Total       | 249.00 |

| RFC del emisor                           | Nombre o razón social<br>del emisor | RFC del receptor           | Nombre o razón social del receptor   |
|------------------------------------------|-------------------------------------|----------------------------|--------------------------------------|
| ICR9305317G4                             | ICR                                 | IVD990911KU1               | INSTITUTO VERACRUZANO<br>DEL DEPORTE |
| Folio fiscal                             | Fecha de expedición                 | Fecha<br>certificación SAT | PAC que certificó                    |
| E8EE6B23-BE24-4D17-84B5-<br>D7FC793B3996 | 2022-11-14T10:25:44                 | 2022-11-<br>14T12:25:47    | MIS1112095W0                         |
| Total del CFDI                           | Efecto del comprobante              | Estado CFDI                | Estatus de cancelación               |
| \$249.00                                 | Ingreso                             | Vigente                    | Cancelable sin aceptación            |