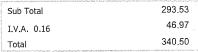

| Sub Total   | 214.66 |
|-------------|--------|
| I.V.A. 0.16 | 34.34  |
| Total       | 249.00 |

| RFC del emisor                           | Nombre o razón social<br>del emisor | RFC del receptor           | Nombre o razón social del receptor   |
|------------------------------------------|-------------------------------------|----------------------------|--------------------------------------|
| ICR9305317G4                             | ICR                                 | IVD990911KU1               | INSTITUTO VERACRUZANO<br>DEL DEPORTE |
| Folio fiscal                             | Fecha de expedición                 | Fecha<br>certificación SAT | PAC que certificó                    |
| E8EE6B23-BE24-4D17-84B5-<br>D7FC793B3996 | 2022-11-14T10:25:44                 | 2022-11-<br>14T12:25:47    | MIS1112095W0                         |
| Total del CFDI                           | Efecto del comprobante              | Estado CFDI                | Estatus de cancelación               |
| \$249.00                                 | Ingreso                             | Vigente                    | Cancelable sin aceptación            |

Forma de pago:

PUE Pago en una sola exhibición

Medio de pago:

01 Efectivo

Numero de Ticket: 43299950125938

Importe con Letra: (Ochenta pesos 00/100 M.N.)

68.97 Sub Total 11.03 I.V.A. 0.16 80.00 Total