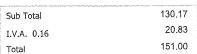

| Sub Total   | 214.66 |
|-------------|--------|
| I.V.A. 0.16 | 34.34  |
| Total       | 249.00 |

| RFC del emisor                           | Nombre o razón social<br>del emisor | RFC del receptor           | Nombre o razón social del receptor   |
|------------------------------------------|-------------------------------------|----------------------------|--------------------------------------|
| ICR9305317G4                             | ICR                                 | IVD990911KU1               | INSTITUTO VERACRUZANO<br>DEL DEPORTE |
| Folio fiscal                             | Fecha de expedición                 | Fecha<br>certificación SAT | PAC que certificó                    |
| E8EE6B23-BE24-4D17-84B5-<br>D7FC793B3996 | 2022-11-14T10:25:44                 | 2022-11-<br>14T12:25:47    | MIS1112095W0                         |
| Total del CFDI                           | Efecto del comprobante              | Estado CFDI                | Estatus de cancelación               |
| \$249.00                                 | Ingreso                             | Vigente                    | Cancelable sin aceptación            |