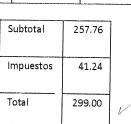

DOSCIENTOS NOVENTA Y NUEVE PESOS 00/100 M.N. Este documento es una representación impresa de un CFDI

| Subtotal  | 257.76 |
|-----------|--------|
| Impuestos | 41.24  |
| Total     | 299.00 |

CFDI Relacionado: Tipo Relación: -CFDI Relacionado: