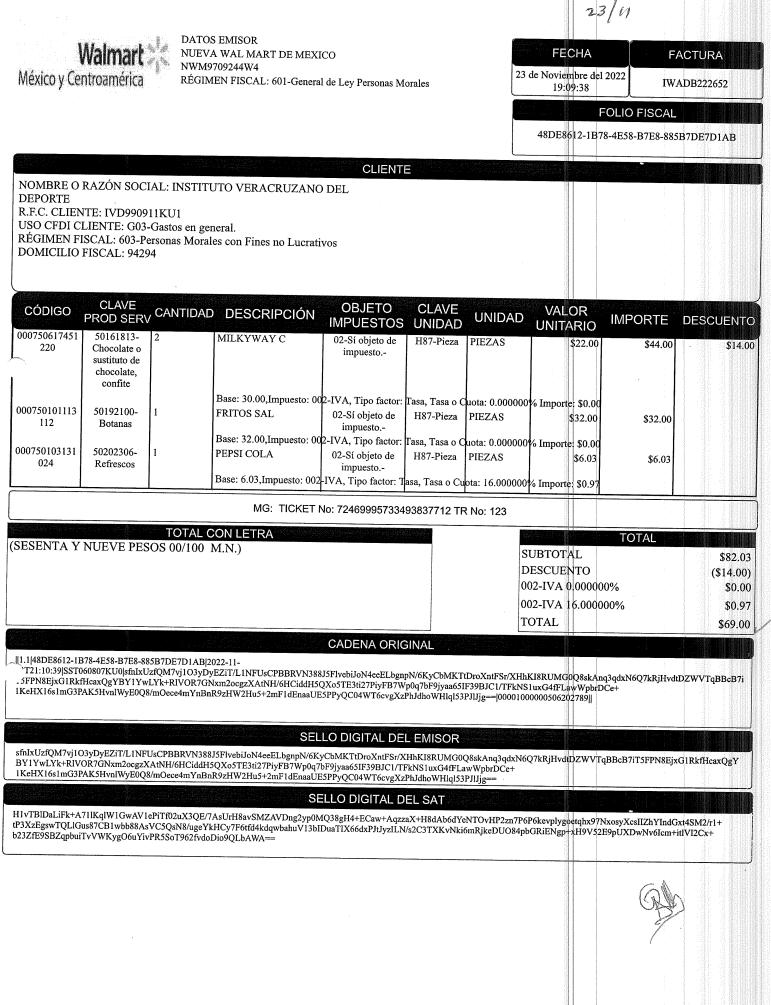

Cliente: INSTITUTO VERACRUZANO DEL DEPORTE R.F.C.: IVD990911KU1 PASEO DE LAS FLORES No. S/N, FRACCIONAMIENTO VIRGINIA, C.P. 94294, Boca del RÍo, Veracruz, México Uso CFDI: G03 - Gastos en general

| Cantidad | U.M.SAT | C.Prod/Serv | Descripcić |
|----------|---------|-------------|------------|
| 1.0      | E48     | 90101500    | CONSUMO    |
|          |         |             | DE         |
|          |         |             | ALIMENTC   |

DOSCIENTOS NOVENTA Y NUEVE PESOS 00/100 M.N. Este documento es una representación impresa de un CFDI

| Subtotal  | 257.76 |
|-----------|--------|
| Impuestos | 41.24  |
| Total     | 299.00 |

CFDI Relacionado: Tipo Relación: -CFDI Relacionado:

#### Cliente:

INSTITUTO VERACRUZANO DEL DEPORTE R.F.C.: IVD990911KU1 PASEO DE LAS FLORES No. S/N, FRACCIONAMIENTO VIRGINIA, C.P. 94294, Boca del RÍo, Veracruz, México Uso CFDI: G03 - Gastos en general

| Cantidad | U.M.SAT | C.Prod/Shrv | Descripcić |
|----------|---------|-------------|------------|
| 1.0      | E48     | 90101500    | CONSUMC    |
|          |         |             | DE         |
|          |         |             | ALIMENTC   |

DOSCIENTOS NOVENTA Y NUEVE PESOS 00/100 M.N. Este documento es una representación impresa de un CFDI

CFDI Relacionado: Tipo Relación: -CFDI Relacionado:

Serie del Certificado del emisor Folio fiscal

No. de Serie del