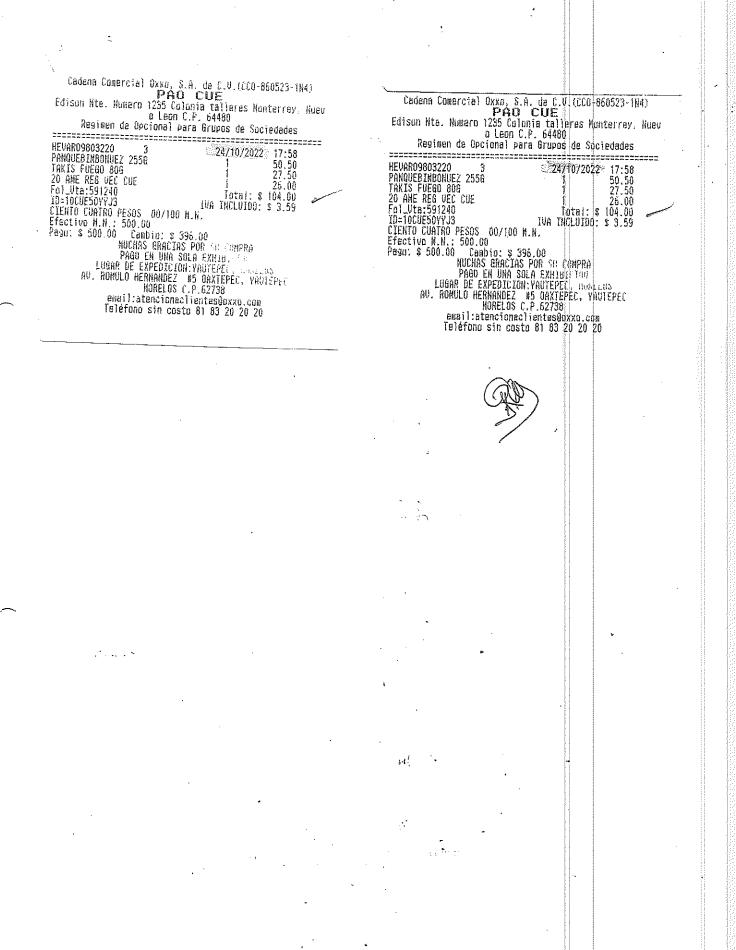

DOSCIENTOS NOVENTA Y NUEVE PESOS 00/100 M.N. Este documento es una representación impresa de un CFDI

| Subtotal  | 257.76 |
|-----------|--------|
| Impuestos | 41.24  |
| Total     | 299.00 |

CFDI Relacionado: Tipo Relación: -CFDI Relacionado: