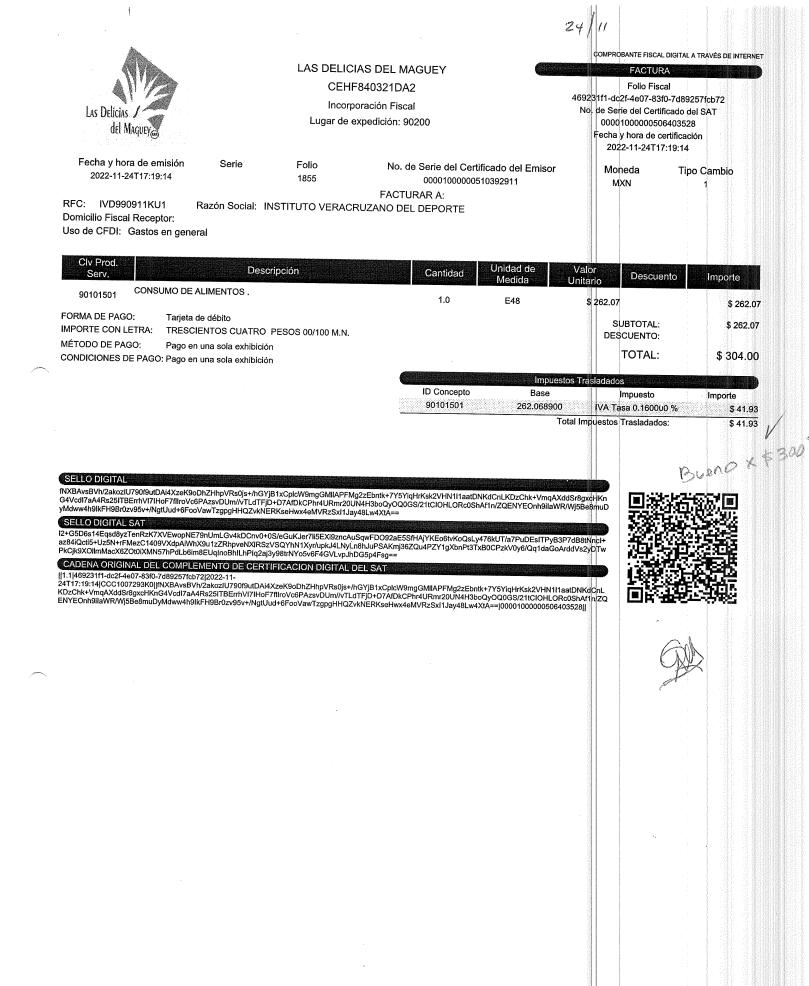

| RFC emisor:<br>Nombre emisor: | LOOJ6512081X0<br>JAVIER LÓPEZ ORTÍZ | Folio fiscal:<br>No. de serie del CSD: | 413917B9-426A-4E27-9136-0F38408A7E<br>00001000000513441092 |
|-------------------------------|-------------------------------------|----------------------------------------|------------------------------------------------------------|
| Folio:                        | 63480                               | Serie:                                 | FR                                                         |
| RFC receptor:                 | IVD990911KU1                        | Código postal, fecha y hora de         | 96000 2022-10-14 15:50:06                                  |
| Nombre receptor:              | INSTITUTO VERACRUZANO DEL DEPORTE   | emisión:                               |                                                            |
| Uso CFDI:                     | Gastos en general                   | Efecto de comprobante:                 | Ingreso                                                    |
|                               |                                     | Régimen fiscal:                        | Personas Físicas con Actividades                           |

### Conceptos

| Clave del producto<br>y/o servicio | No. identificación | Cantidad      | Clave de<br>unidad | Unidad | Valor unita | rio li      | mporte | D      | escuento      | No. de pedimento | No. de cuenta |
|------------------------------------|--------------------|---------------|--------------------|--------|-------------|-------------|--------|--------|---------------|------------------|---------------|
| 90101500                           | CA01               | 1.0           | E48                | SERV   | 257.76      | 2           | 57.76  |        |               |                  |               |
| Descripción                        | CONSUMO DE ALIMEN  | TOS           |                    |        | Impuesto    | Tipo        |        | Base   | Tipo<br>Facto |                  | Importe       |
|                                    |                    |               |                    |        | IVA         | Traslado    |        | 257.76 | Tasa          | 16.0000%         |               |
| Moneda:                            | Peso               | Mexicano      |                    |        | Subto       | tal         |        |        |               |                  | \$ 25         |
| Forma de page                      | o: Tarje           | ta de crédito |                    |        | •           | stos Trasla | adados | IVA    | 16.0000%      |                  | \$ 4          |
| Método de pag                      | go: Pago           | en una sola e | xhibición          |        | Total       |             |        |        |               |                  | \$ 29         |
| Condiciones d                      | le pago: CON       | TADO          |                    |        |             |             |        |        |               | $\mathcal{V}$    | /             |

Cliente: INSTITUTO VERACRUZANO DEL DEPORTE R.F.C.: IVD990911KU1 PASEO DE LAS FLORES No. S/N, FRACCIONAMIENTO VIRGINIA, C.P. 94294, Boca del RÍo, Veracruz, México Uso CFDI: G03 - Gastos en general

| Cantidad | U.M.SAT | C.Prod/Serv | Descripcić |
|----------|---------|-------------|------------|
| 1.0      | E48     | 90101500    | CONSUMO    |
|          |         |             | DE         |
|          |         |             | ALIMENTC   |

DOSCIENTOS NOVENTA Y NUEVE PESOS 00/100 M.N. Este documento es una representación impresa de un CFDI

| Subtotal  | 257.76 |
|-----------|--------|
| Impuestos | 41.24  |
| Total     | 299.00 |

CFDI Relacionado: Tipo Relación: -CFDI Relacionado: