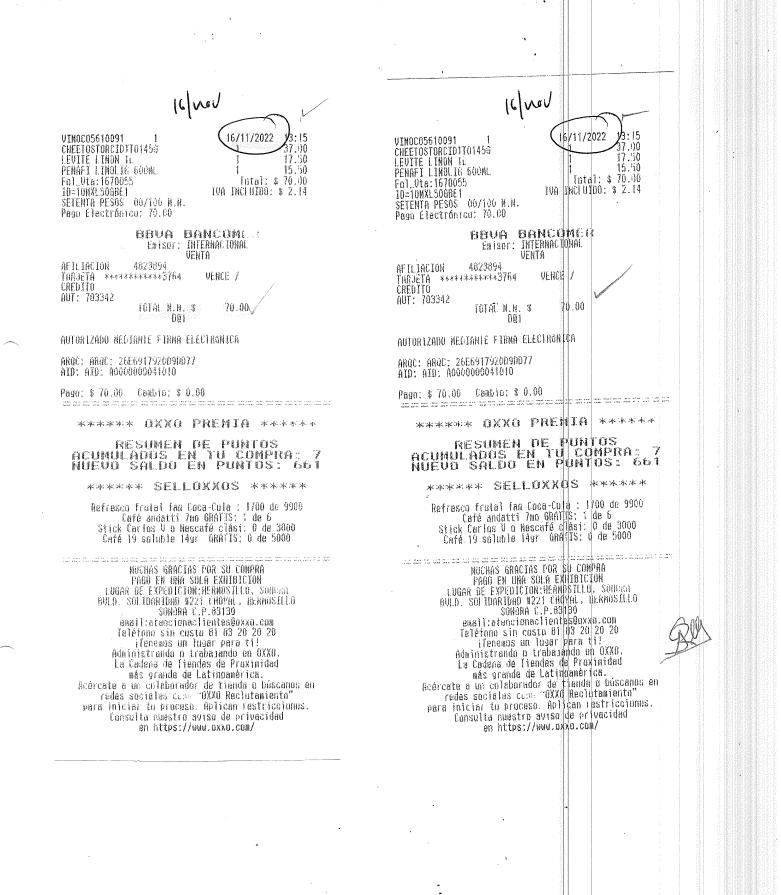

DOSCIENTOS NOVENTA Y NUEVE PESOS 00/100 M.N. Este documento es una representación impresa de un CFDI

| Subtotal  | 257.76 |
|-----------|--------|
| Impuestos | 41.24  |
| Total     | 299.00 |

CFDI Relacionado: Tipo Relación: -CFDI Relacionado:

DOSCIENTOS NOVENTA Y NUEVE PESOS 00/100 M.N. Este documento es una representación impresa de un CFDI

CFDI Relacionado: Tipo Relación: -CFDI Relacionado:

Serie del Certificado del emisor Folio fiscal

No. de Serie del