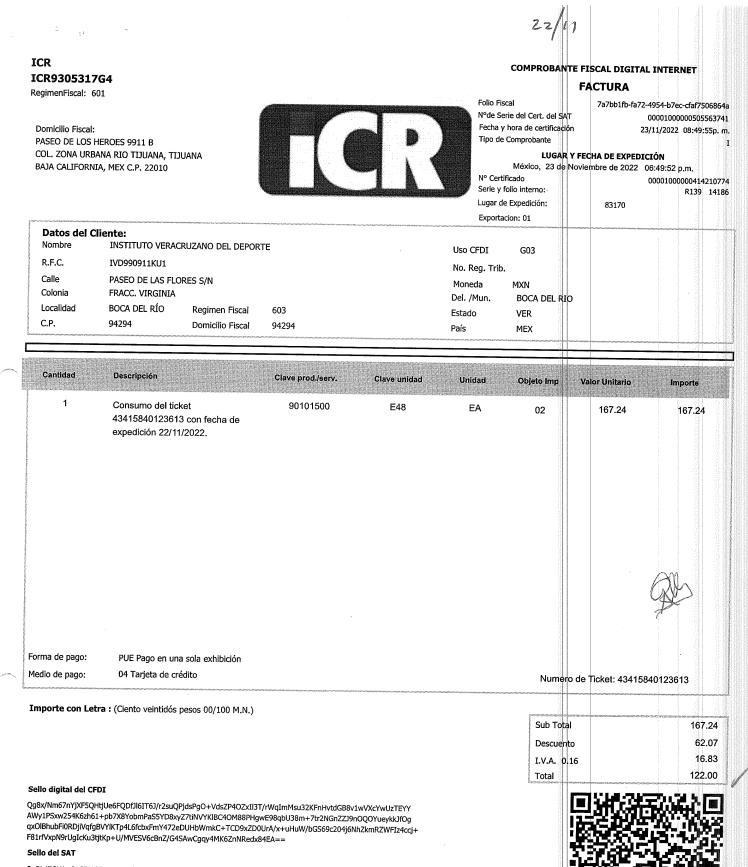

Cliente: INSTITUTO VERACRUZANO DEL DEPORTE R.F.C.: IVD990911KU1 PASEO DE LAS FLORES No. S/N, FRACCIONAMIENTO VIRGINIA, C.P. 94294, Boca del RÍo, Veracruz, México Uso CFDI: G03 - Gastos en general

| Cantidad | U.M.SAT | C.Prod/Serv | Descripcić |
|----------|---------|-------------|------------|
| 1.0      | E48     | 90101500    | CONSUMO    |
|          |         |             | DE         |
|          |         |             | ALIMENTC   |

DOSCIENTOS NOVENTA Y NUEVE PESOS 00/100 M.N. Este documento es una representación impresa de un CFDI

| Subtotal  | 257.76 |
|-----------|--------|
| Impuestos | 41.24  |
| Total     | 299.00 |

CFDI Relacionado: Tipo Relación: -CFDI Relacionado: